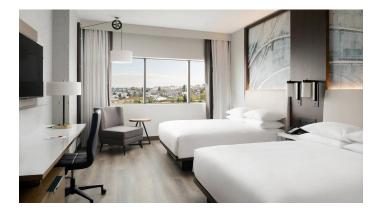

### The Marriott Tacoma

#### Features

- Connected to the Conference Center 1 Minute Walk
- Price: \$227/night (prices as of May 15th)

The Marriott in Downtown Tacoma is the one hotel that is directly connected to the Tacoma Convention

Center. It is conveniently located to all of the city's restaurants, museums and amenities. <u>Click here</u> to book a room.

Learn More about the Conference at <a href="https://characterstrong.com/nationalconference/">https://characterstrong.com/nationalconference/</a>