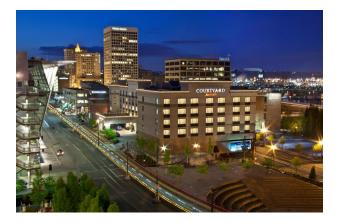

## Courtyard by Marriott Tacoma Downtown

#### Features

- Across the street from the Conference Center - 1 Minute Walk
- Price: \$255/night

The Courtyard by Marriott in Downtown Tacoma is directly across the street from the Tacoma Convention Center. You're within walking distance to all of Tacoma's best restaurants and museums! <u>Click here</u> to book a room.